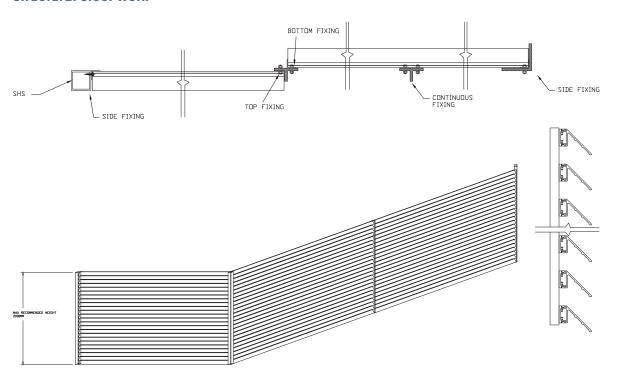

# FIXING METHODS CONTINUED

### **Structural Steel Work**

# **Vertical screen / Fencing application**

Can be fixed in front or inbetween posts