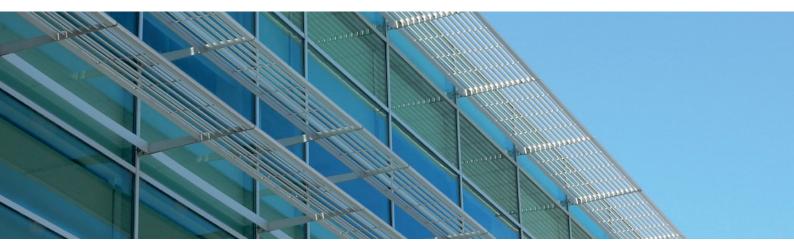

# Aesthetic and architectural appearance

Manufactured from extruded aluminium with a minimum extrusion thickness of no less than 3mm supported and connected by internal fixings to give a external continuous appearance. The Element Control Duet Multi Screen Systems system are installed on site in various configurations with louvre blade width up to 6.5m.

# **DUET MULTISCREEN PROFILE**

Maximum blade span 3000mm

Maximum blade length 6500mm

Sun screen / Privacy screen / Fencing

Variable blade configurations