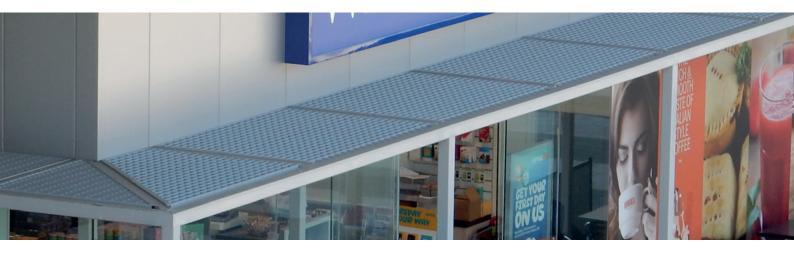

Often used as a decorative cladding because of its external appearance regardless whether it is used as a façade or as solar shading .The versatility enables economical use of both configurations where the requirement is for a continuous visual effect across a building façade.

# Aesthetic and architectural appearance

Manufactured from extruded aluminium with a minimum extrusion thickness of no less than 3mm supported and connected by internal fixings to give a external continuous appearance. The Element Control Duet Multi Screen Systems system are installed on site in various configurations with louvre blade width up to 6.5m.