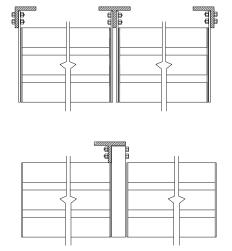

# **FIXING METHODS**

## **Typical Outrigger Options**

## **Typical Wall Fixing**