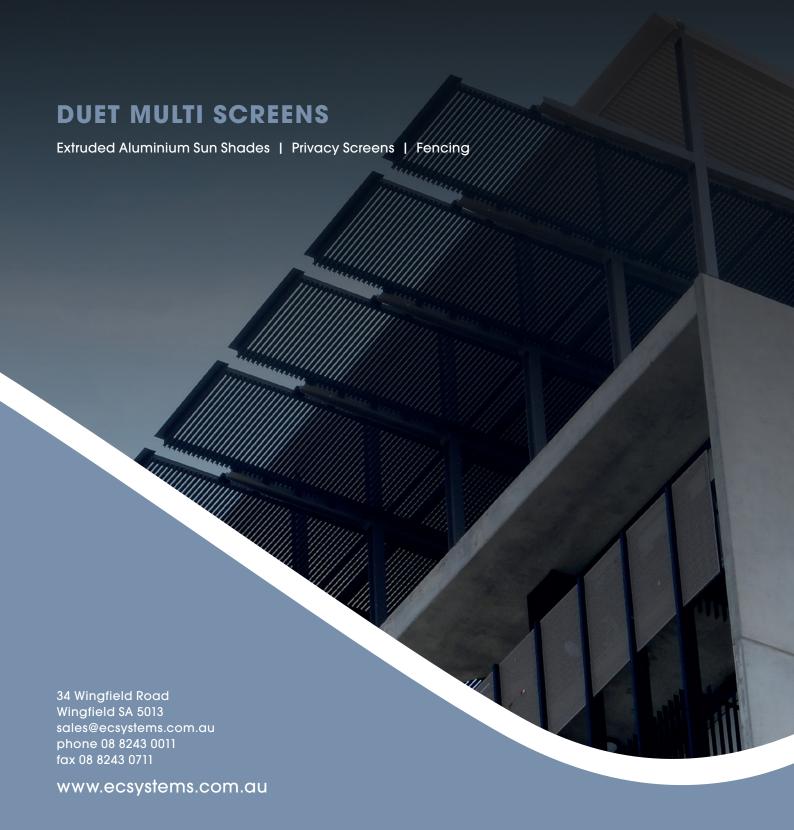

# **APPLICATIONS**

The ECS Duet Multi Screen is a unique and versatile screening system. Produced from extruded aluminium materials it can be used for a variety of applications from solar shading / privacy screens, plant platform screens including fencing. This systems is designed to suit any situation from horizontal to vertical installations and varied pitches or spacings to suit individual project requirements.

Often used as a decorative cladding because of its external appearance regardless whether it is used as a façade or as solar shading .The versatility enables economical use of both configurations where the requirement is for a continuous visual effect across a building façade.

# Aesthetic and architectural appearance

Manufactured from extruded aluminium with a minimum extrusion thickness of no less than 3mm supported and connected by internal fixings to give a external continuous appearance. The Element Control Duet Multi Screen Systems system are installed on site in various configurations with louvre blade width up to 6.5m.