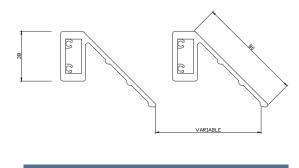

to 6.5m.

When these measurements are exceeded the louvres are supplied in sections for joining together on site complete with cover strips with the same finish

# **Economic**

Cost savings result from the ability to meet exact requirements with versatile standard components.

The unique design and state of the art engineered machinery enable the screening system to be manufactured in precise dimensions to suit individual needs.

This benefit enable us to provided faster turn around times and cost reductions with on site installation.

#### **Material finishes**

Powder - coated PVF2 etc / anodizing.

#### General

Fully compliant system with respect to Structural / weatherability and free area.

#### **Blades**

Extruded aluminium 3mm Pitch variable.



# **DUET MULTISCREEN PROFILE**





Maximum blade span 3000mm

Maximum blade length 6500mm

Sun screen / Privacy screen / Fencing

Variable blade configurations

# **FIXING METHODS**

## **Typical Outrigger Options**



## **Typical Wall Fixing**







# FIXING METHODS CONTINUED

### **Structural Steel Work**



# **Vertical screen / Fencing application**

Can be fixed in front or inbetween posts