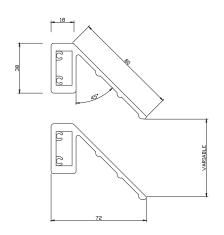

p to 6.5m.

When these measurements are exceeded the louvres are supplied in sections for joining together on site complete with cover strips with the same finish

# **Economic**

Cost savings result from the ability to meet exact requirements with versatile standard components.

The unique design and state of the art engineered machinery enable the screening system to be manufactured in precise dimensions to suit individual needs.

This benefit enable us to provided faster turn around times and cost reductions with on site installation.

#### **Material finishes**

Powder - coated PVF2 etc / anodizing.

#### General

Fully compliant system with respect to Structural / weatherability and free area.

#### **Blades**

Extruded aluminium 3mm Pitch variable.



# **DUET MULTISCREEN PROFILE**





Maximum blade span 3000mm

Maximum blade length 6500mm

Sun screen / Privacy screen / Fencing

Variable blade configurations

# **FIXING METHODS**

## **Typical Outrigger Options**



## **Typical Wall Fixing**







# FIXING METHODS CONTINUED

### **Structural Steel Work**



# **Vertical screen / Fencing application**

Can be fixed in front or inbetween posts