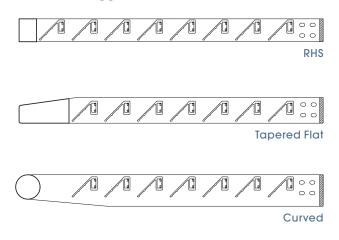

# **DUET MULTISCREEN PROFILE**

Maximum blade span 3000mm

Maximum blade length 6500mm

Sun screen / Privacy screen / Fencing

Variable blade configurations